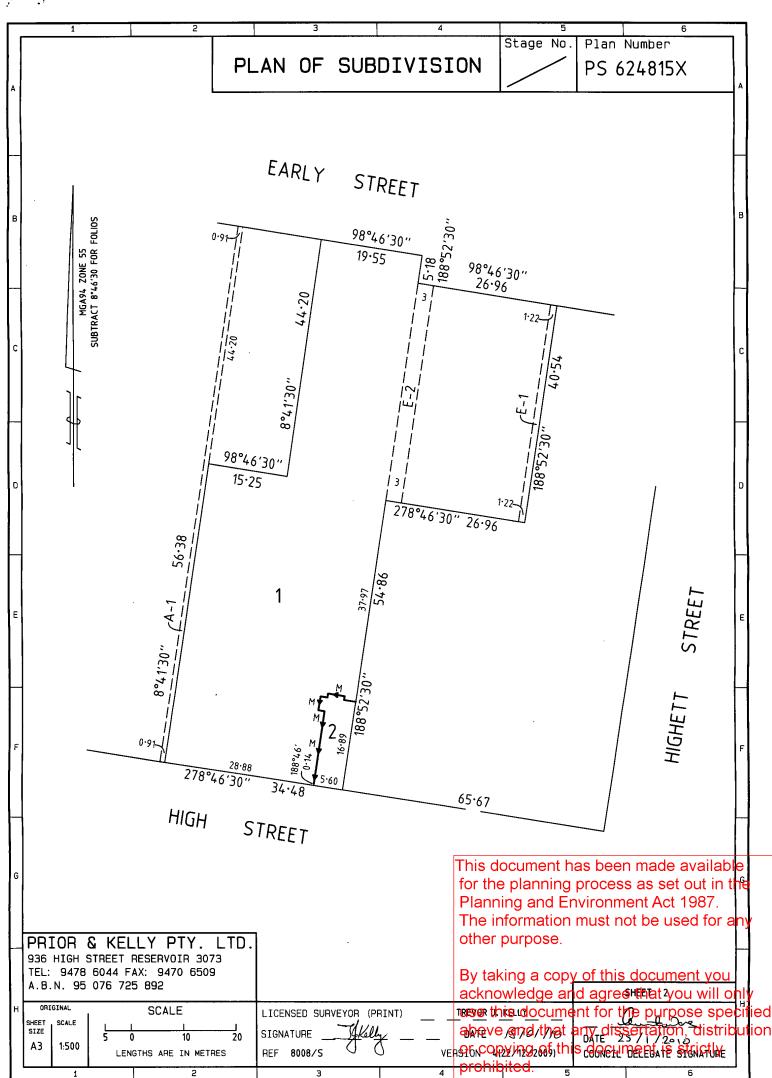

#### LAND DESCRIPTION

Lot 1 on Plan of Subdivision 624815X. PARENT TITLES : Volume 08083 Folio 843 Volume 09439 Folio 171 Volume 10067 Folio 607 Created by instrument PS624815X 02/03/2010

#### DIAGRAM LOCATION

SEE PS624815X FOR FURTHER DETAILS AND BOUNDARIES