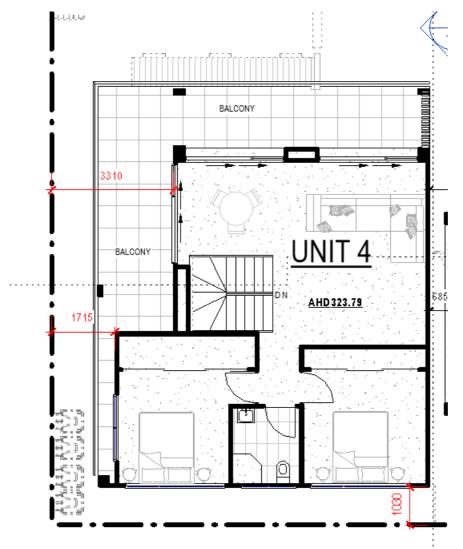

□ Confirm set back distance for upper floors, (stepping back).

All Units upper floor setbacks are 1900mm apart from Units 4 and 7.

Unit 4 set backs:

Unit 7 set backs:

□ Confirm fencing height and style for all elevations.