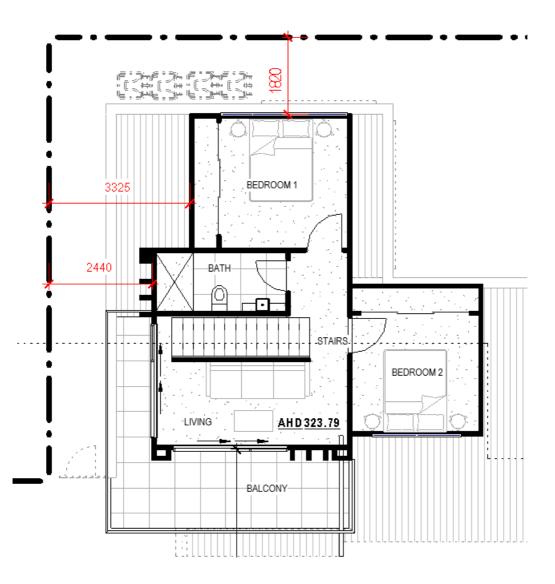

□ Confirm set back distance for upper floors, (stepping back).

All Units upper floor setbacks are 1900mm apart from Units 4 and 7.

Unit 4 set backs:

Unit 7 set backs:

□ Confirm fencing height and style for all elevations.