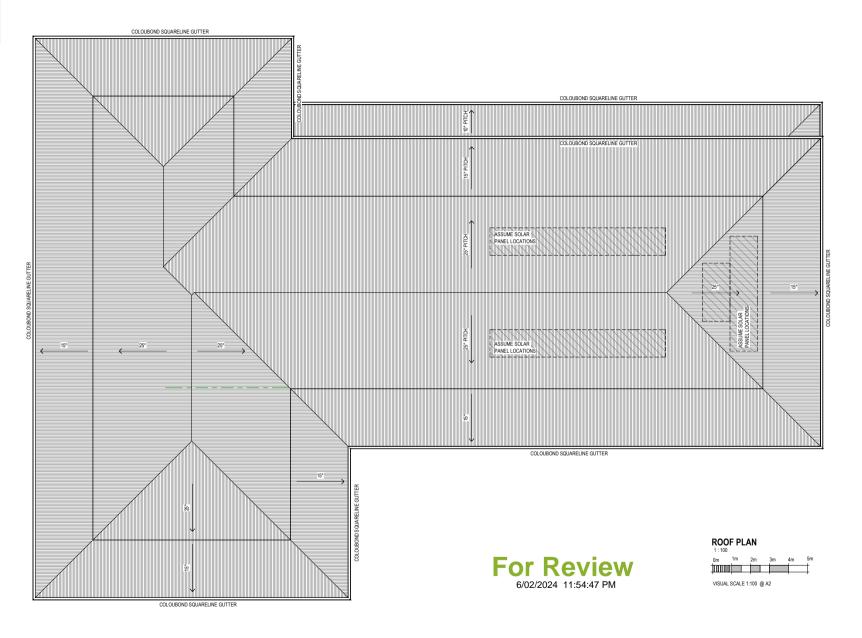

| ROOF CLADDING SCHEDULE |           |                                          |  |  |  |  |
|------------------------|-----------|------------------------------------------|--|--|--|--|
| Type Mark              | Area      | 1                                        |  |  |  |  |
| COLORBOND® CORRUGATED  | 997.69 m² | ear in Catalogue Shela Cay <sup>10</sup> |  |  |  |  |

| REVI | SION SCEDULE: |       | IMPORTANT NOTE:                                                                                                                                                             |  |  |  |
|------|---------------|-------|-----------------------------------------------------------------------------------------------------------------------------------------------------------------------------|--|--|--|
| Rev  | Description:  | Date: | A full site measure is to be carried out prior to any construction commencing on site. All site measurements are to checked against drawings. Any changes are to be made by |  |  |  |
|      |               |       | designer to drawings prior to commencement on site. All dimensions are to be checked on                                                                                     |  |  |  |
|      |               |       | site before commencement of work or manufacturing of any items. These drawings are the                                                                                      |  |  |  |
|      |               |       | property of AGC Pty Ltd. and must not be reproduced or copied wholly or in part without                                                                                     |  |  |  |
|      |               |       | the permission of AGC Ptv Ltd. Use figured dimensions in reference to scale.                                                                                                |  |  |  |

AGC DESIGN DRAFTING HOUSE DESIGN RENOVATIONS ITOMN PLANTING

E: angelo@agcdesigndrafting.com M: 0437 274 333 Building Practitioners No: DP-AD-398

| CLIENT:                 | PROJECT:                    | DRAWING TITLE: |  |  |
|-------------------------|-----------------------------|----------------|--|--|
| MANSFIELD SHIRE COUNCIL | Emergency Resilience Centre | ROOF PLAN      |  |  |
|                         |                             |                |  |  |

| VERSION OF HON 2 |             |           |  |  |  |
|------------------|-------------|-----------|--|--|--|
| DRAWN: Author    | DRAWING No: | REVISION: |  |  |  |
| SCALE @ A2:      | SK03        |           |  |  |  |
| 1 : 100          |             |           |  |  |  |