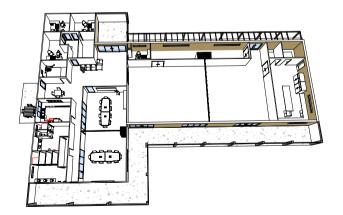

AGC DESIGN DRAFTING HOUSE DESIGN RENOVATIONS ITOMN PLANTING

E: angelo@agcdesigndrafting.com M: 0437 274 333 Building Practitioners No: DP-AD-398

| CLIENT:                 | PROJECT:                    | DRAWING TITLE: |  |  |
|-------------------------|-----------------------------|----------------|--|--|
| MANSFIELD SHIRE COUNCIL | Emergency Resilience Centre | ROOF PLAN      |  |  |
|                         |                             |                |  |  |

| VERSION OF HON 2 |             |           |  |  |  |
|------------------|-------------|-----------|--|--|--|
| DRAWN: Author    | DRAWING No: | REVISION: |  |  |  |
| SCALE @ A2:      | SK03        |           |  |  |  |
| 1 : 100          |             |           |  |  |  |