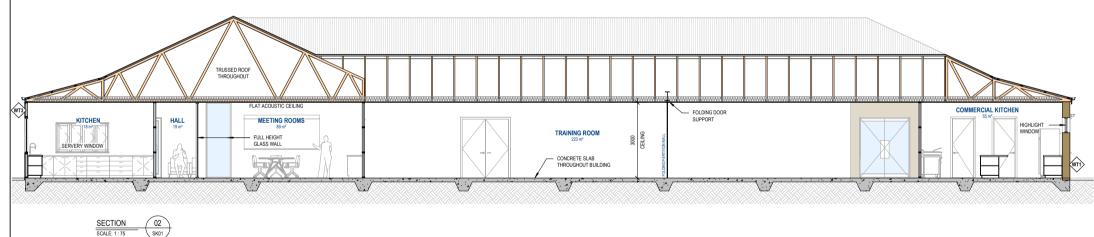

## **For Review**

6/02/2024 11:54:50 PM

| JAL S | CALE | 1:75 | @ A2 |  |
|-------|------|------|------|--|
|-------|------|------|------|--|

REVISION SCEDULE: IMPORTANT NOTE: A full site measure is to be carried out prior to any construction commencing on site. All site measurements are to checked against drawings. Any changes are to be made by designent of drawings prior to commencement on site. All dimensions are to be checked on site before commencement of work or manufacturing of any items. These drawings are the property of ACE PVI. Aud must not be reproduced or cognet history or in past without the permission of AGC Pty Ltd. Use figured dimensions in reference to scale. Rev Description: Date:

AGC DESIGN DRAFTING HOUSE DESIGN REMOVATIONS FOWN PLANNING ALL DIMENSIONS ARE IN MILLINETRES. VERIFY ALL DIMENSIONS ON SITE PRIOR TO COMMENCEMENT OF WORKS. DO NOT SCALE OFF DRAWING, COPYRIGHT REMAINS THE PROPERTY OF THIS OFFICE

Building Practitioners No: DP-AD-398

| CLIENT:                 | PROJECT:                    | DRAWING TITLE: | VERSION OPTION 2 |             |           |
|-------------------------|-----------------------------|----------------|------------------|-------------|-----------|
| MANSFIELD SHIRE COUNCIL | Emergency Resilience Centre | CROSS SECTIONS | DRAWN: Author    | DRAWING No: | REVISION: |
|                         |                             |                | SCALE @ A2:      | SK04        |           |
|                         |                             |                | 1:75             |             |           |