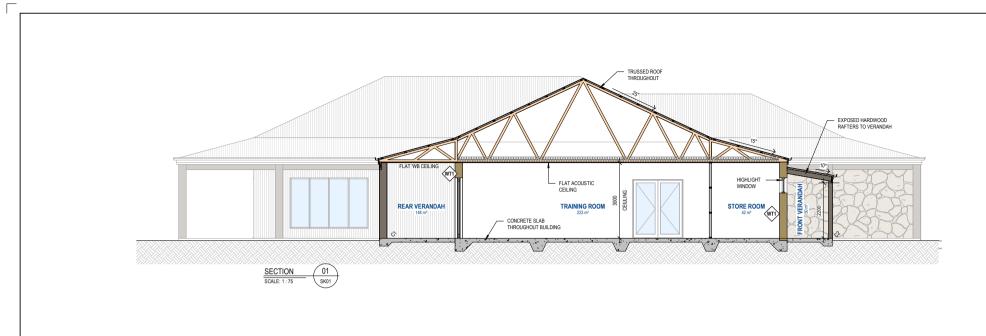

## **For Review**

6/02/2024 11:54:50 PM

| JAL S | CALE | 1:75 | @ A2 |  |
|-------|------|------|------|--|
|-------|------|------|------|--|

REVISION SCEDULE: IMPORTANT NOTE: A full site measure is to be carried out prior to any construction commencing on site. All site measurements are to checked against drawings. Any changes are to be made by designent of drawings prior to commencement on site. All dimensions are to be checked on site before commencement of work or manufacturing of any items. These drawings are the property of ACE PVI. Aud must not be reproduced or cognet history or in past without the permission of AGC Pty Ltd. Use figured dimensions in reference to scale. Rev Description: Date:

AGC DESIGN DRAFTING HOUSE DESIGN REMOVATIONS FOWN PLANNING ALL DIMENSIONS ARE IN MILLINETRES. VERIFY ALL DIMENSIONS ON SITE PRIOR TO COMMENCEMENT OF WORKS. DO NOT SCALE OFF DRAWING, COPYRIGHT REMAINS THE PROPERTY OF THIS OFFICE

Building Practitioners No: DP-AD-398

| CLIENT:                 | PROJECT:                    | DRAWING TITLE: | VERSION OPTION 2 |             |           |
|-------------------------|-----------------------------|----------------|------------------|-------------|-----------|
| MANSFIELD SHIRE COUNCIL | Emergency Resilience Centre | CROSS SECTIONS | DRAWN: Author    | DRAWING No: | REVISION: |
|                         |                             |                | SCALE @ A2:      | SK04        |           |
|                         |                             |                | 1:75             |             |           |