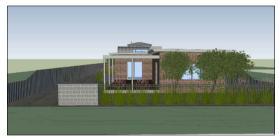

|      |
| DATE                                          | 20th September 2023 |       |     | DRG No.  | TP27 |
| SCALE                                         | 1:100               | DRAWN | DWT | REVISION | A    |



### PROPOSED PLANTS SPECIES SCHEDULE

AGONIS 'BURGUNDY' T1 WILLOW MYRTLE HEIGHT 3-6 METRES @ MATURITY



EUCALYPTUS CASEIA 'SILVER PRINCESS' GUM HEIGHT 3-6 METRES @ MATURITY



LEPTOSPERNUM OBOVATUM 'STARRY NIGHT' TEA TREE HEIGHT 2-2.5 METRES @ MATURITY



GARDEN BEDS

GARDEN BEDS TO BE PLANTED WITH A VARIETY OF NATIVE GRASSES AND SHRUBS















ADDRESS: 32 CHENERY STREET, MANFIELD VIC 3722 PROPOSED 3 DWELLING DEVELOPMENT

Proposed Landscape Plan 20th September 2023 DRG No. REVISION 1:200 DRAWN DWT







9am - shadows



3pm - shadows



midday - shadows



west elevation



north-east elevation



south-east elevation



internal west elevation



| ISSUE: PLANNING CONSULTATIVE MEETING | REV.A |
|--------------------------------------|-------|
| CHENT: CALLUM BONO                   |       |

ADDRESS: 32 CHENERY STREET, MANFIELD VIC 3722

PROPOSED 3 DWELLING DEVELOPMENT

| Revised | Colours | and | Shadow | Diagrams |
|---------|---------|-----|--------|----------|