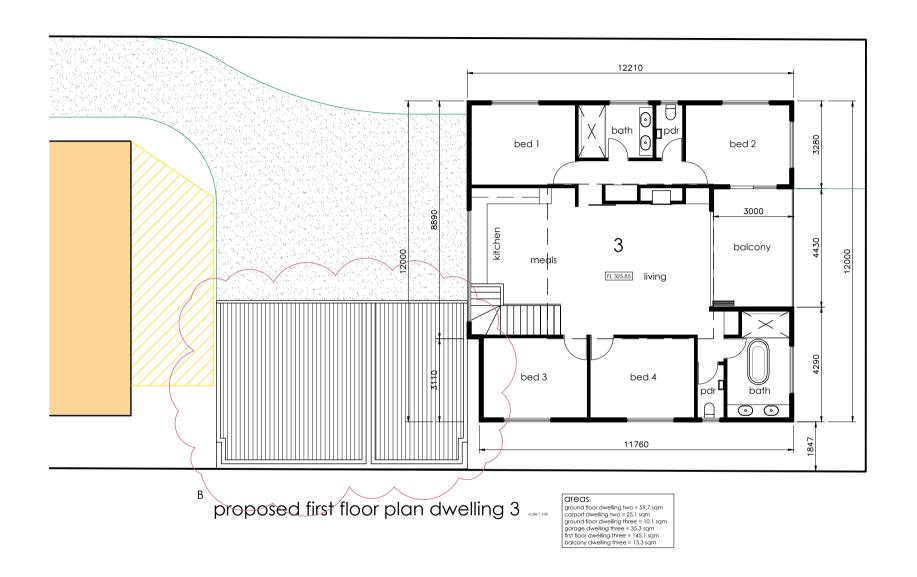

ISSUE: PLANNING SUBMISSION REV.A

proposed floor plans dwellings two & three .....

| ISSUE: PLA                           | NNING CO  | NSULTATIVE  | MEETING   | REV.B    | 20.09.23 |
|--------------------------------------|-----------|-------------|-----------|----------|----------|
| ISSUE: PLA                           | nning sub | MISSION RE  | V.A       |          |          |
| CLIENT: CA                           | allum Bon | 10          |           |          |          |
| ADDRESS:                             | 32 CHENER | Y STREET, N | ANFIELD V | 'IC 3722 |          |
| PROPO                                | SED 3 [   | OWELLIN     | ۱G        |          |          |
| DEVEL                                | OPMEN'    | T           |           |          |          |
| Dwellings 2 & 3 Proposed Floor Plans |           |             |           |          |          |
| DATE                                 | 20th June | 2023        |           | DRG No.  | TP09     |
| SCALE                                | 1:100     | DRAWN       | DWT       | REVISION | B        |