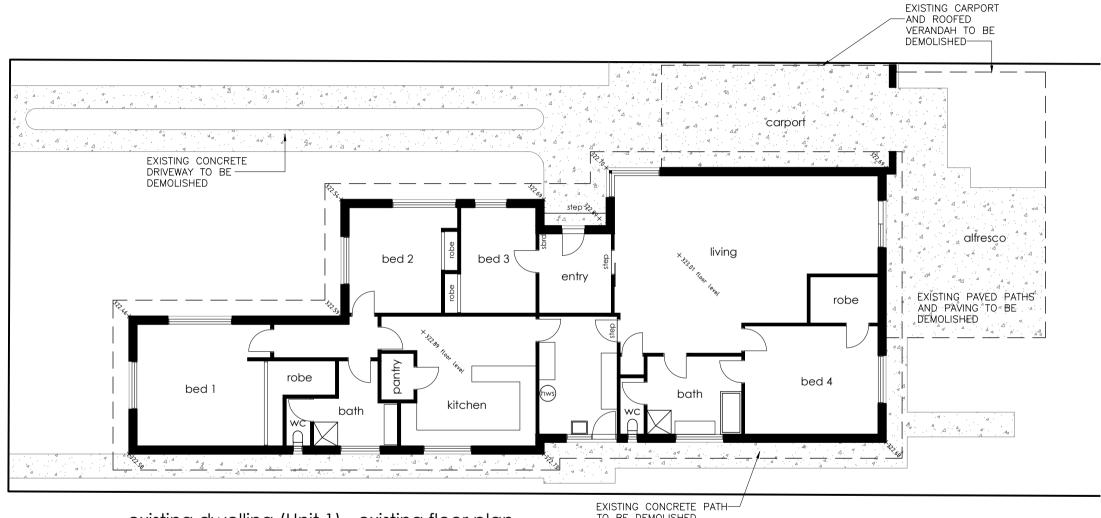

site analysis plan scale 1:200

existing dwelling (Unit 1) - existing floor plan .....

TO BE DEMOLISHED

ABN 40 591 495 058
mobile: 0400 031 617
emoli: duncanéloylordhome.com.au
www.taylordhome.com.au

PROPOSED 3 DWELLING
DEVELOPMENT

Dwelling 1 Existing Elevations

DATE 201h June 2023 DRG No. TPO6
SCALE 1:100 DRAWN DWT REVISION A

existing dwelling (Unit 1) - proposed floor plan .....

Greas
floor area dwelling one = 237.8 sqm
entry deck = 2.2 sqm
front deck = 34.6 sqm
rear deck = 25.1 sqm
carport dwelling one = 38.7 sqm