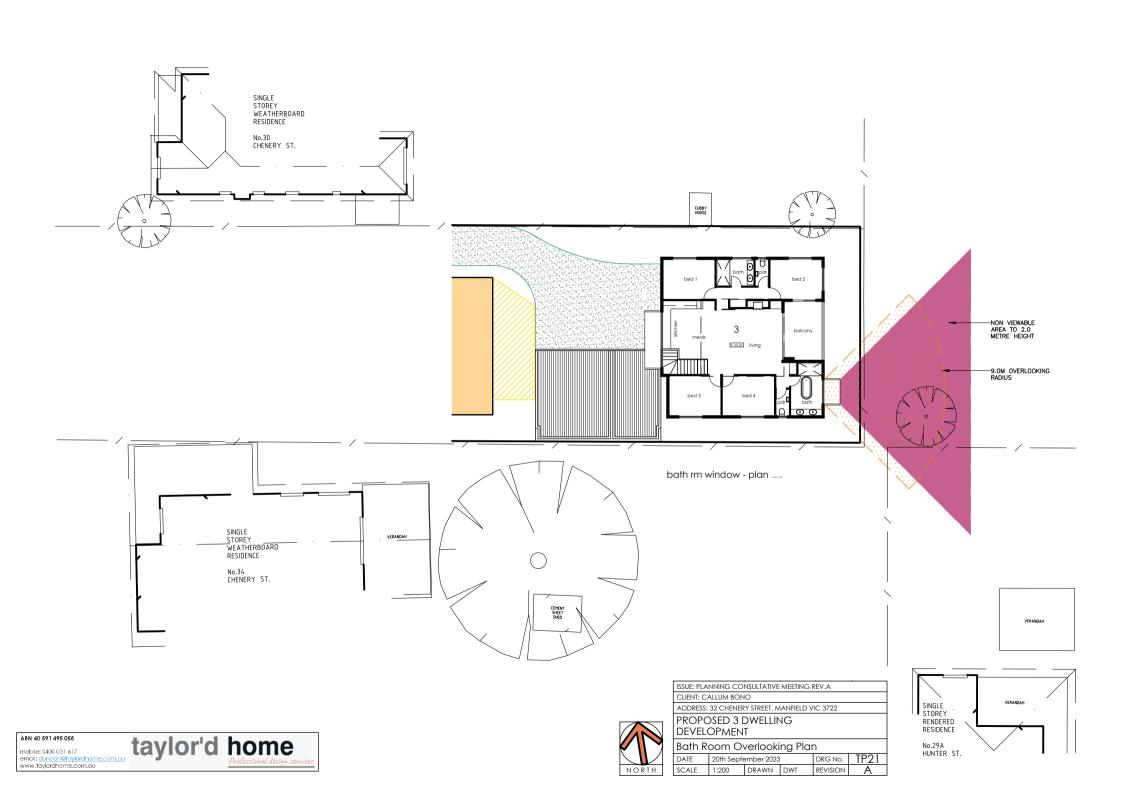

bath rm window - east elevation coption one

bath rm window - east elevation coption two

| ABN 40 591 495 058                                                                        | tovilaria | hama                         |
|-------------------------------------------------------------------------------------------|-----------|------------------------------|
| mobile: 0400 031 617<br>email: <u>duncan@taylordhome.com.au</u><br>www.taylordhome.com.au | layior d  | Professional design services |

| ISSUE: PLANNING CONSULTATIVE MEETING REV.A |            |                   |           |          |      |
|--------------------------------------------|------------|-------------------|-----------|----------|------|
| CLIENT: C                                  | allum Bon  | 10                |           |          |      |
| ADDRESS:                                   | 32 CHENER  | Y STREET, N       | ANFIELD V | /IC 3722 |      |
| PROPOSED 3 DWELLING DEVELOPMENT            |            |                   |           |          |      |
| Bath Room Overlooking Cross-section        |            |                   |           |          |      |
| DATE                                       | 20th Septe | th September 2023 |           |          | TP22 |
| SCALE                                      | 1:100      | DRAWN             | DWT       | REVISION | Α    |