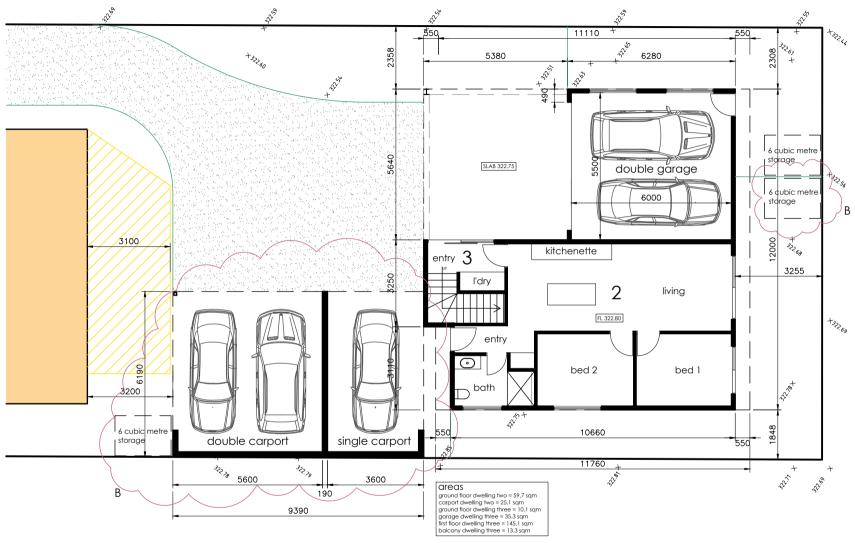

ISSUE: PLANNING SUBMISSION REV.A

proposed floor plans dwellings two & three .....

| ISSUE: PLA                           | NNING CO  | NSULTATIVE  | MEETING   | REV.B    | 20.09.23 |
|--------------------------------------|-----------|-------------|-----------|----------|----------|
| ISSUE: PLA                           | nning sub | MISSION RE  | V.A       |          |          |
| CLIENT: CA                           | allum Bon | 10          |           |          |          |
| ADDRESS:                             | 32 CHENER | Y STREET, N | ANFIELD V | 'IC 3722 |          |
| PROPO                                | SED 3 [   | OWELLIN     | ۱G        |          |          |
| DEVEL                                | OPMEN'    | T           |           |          |          |
| Dwellings 2 & 3 Proposed Floor Plans |           |             |           |          |          |
| DATE                                 | 20th June | 2023        |           | DRG No.  | TP09     |
| SCALE                                | 1:100     | DRAWN       | DWT       | REVISION | B        |