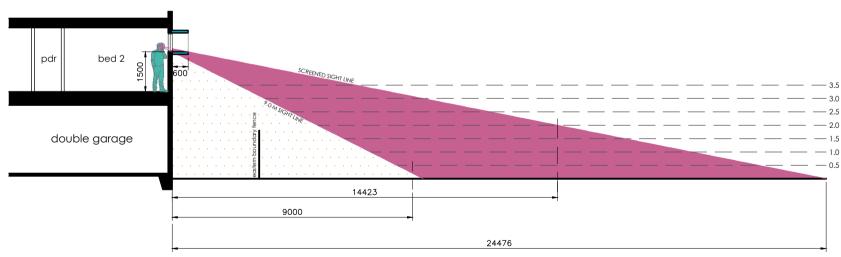

| SUE: PLANNING CONSULTATIVE MEETING REV.A      |            |            |     |          |      |
|-----------------------------------------------|------------|------------|-----|----------|------|
| CLIENT: C                                     | allum bon  | 0          |     |          |      |
| ADDRESS: 32 CHENERY STREET, MANFIELD VIC 3722 |            |            |     |          |      |
| ROPOSED 3 DWELLING<br>DEVELOPMENT             |            |            |     |          |      |
| Citchen & Bed 2 Overlooking Cross-section     |            |            |     |          |      |
| ATE                                           | 20th Septe | ember 2023 |     | DRG No.  | TP18 |
| CALE                                          | 1.100      | DRAWN      | DWI | REVISION | Δ    |