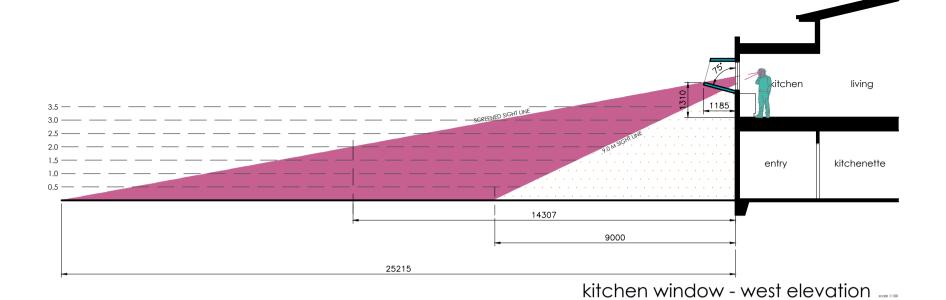

| SUE: PLANNING CONSULTATIVE MEETING REV.A      |            |            |     |          |      |
|-----------------------------------------------|------------|------------|-----|----------|------|
| CLIENT: C                                     | allum bon  | 0          |     |          |      |
| ADDRESS: 32 CHENERY STREET, MANFIELD VIC 3722 |            |            |     |          |      |
| ROPOSED 3 DWELLING<br>DEVELOPMENT             |            |            |     |          |      |
| Citchen & Bed 2 Overlooking Cross-section     |            |            |     |          |      |
| ATE                                           | 20th Septe | ember 2023 |     | DRG No.  | TP18 |
| CALE                                          | 1.100      | DRAWN      | DWI | REVISION | Δ    |