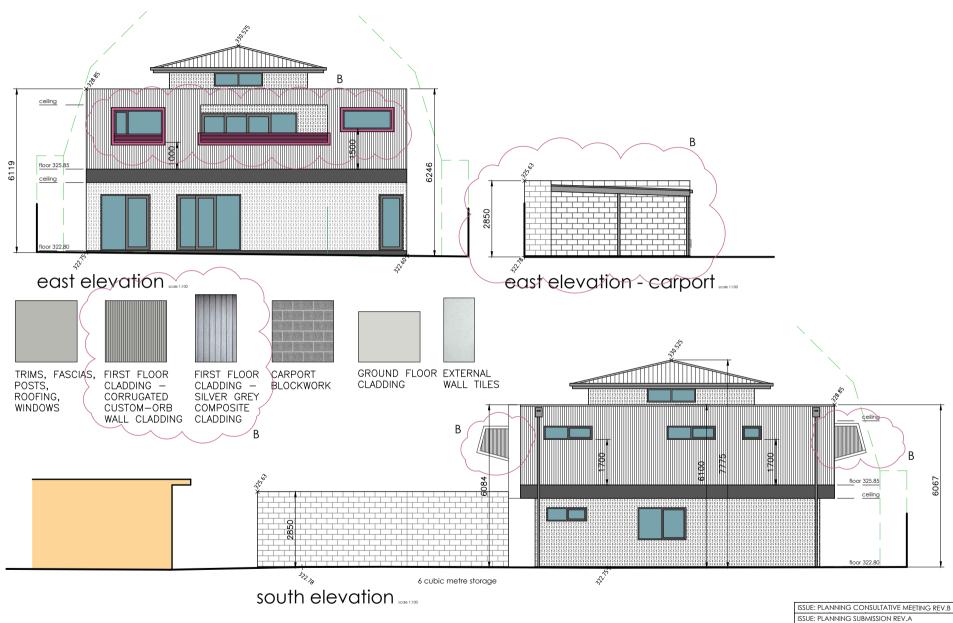

# STREET CHENERY proposed roof plan scale 1:200

## 6280 STREET 550 7934 3200 CHENERY PROPOSED DWELLINGS, 2 & 3 EXISTING DWELTING 1 4489

1000

10660