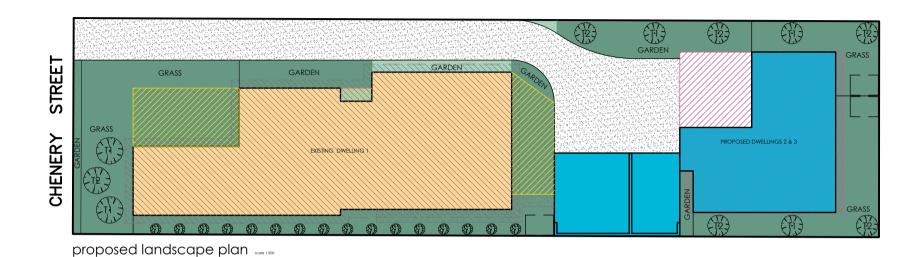

### PROPOSED PLANTS SPECIES SCHEDULE

AGONIS 'BURGUNDY' T1 WILLOW MYRTLE HEIGHT 3-6 METRES @ MATURITY

EUCALYPTUS CASEIA 'SILVER PRINCESS' GUM HEIGHT 3-6 METRES @ MATURITY

LEPTOSPERNUM OBOVATUM 'STARRY NIGHT' TEA TREE HEIGHT 2-2.5 METRES @ MATURITY

GARDEN BEDS

GARDEN BEDS TO BE PLANTED WITH A VARIETY OF NATIVE GRASSES AND SHRUBS

ADDRESS: 32 CHENERY STREET, MANFIELD VIC 3722 PROPOSED 3 DWELLING DEVELOPMENT

Proposed Landscape Plan 20th September 2023 DRG No. REVISION 1:200 DRAWN DWT