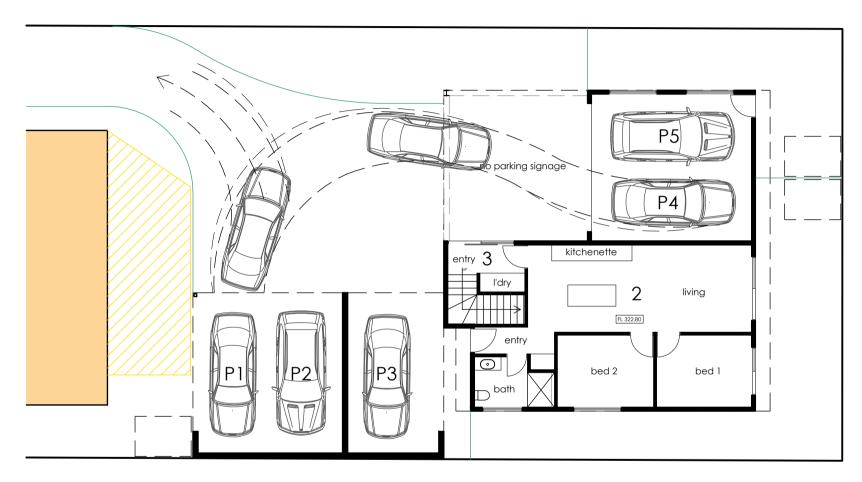

P5 - sweep path plan scole 1:100

|                          | ISSUE: PLA                                    | SSUE: PLANNING CONSULTATIVE MEETING REV.A |       |     |          |      |
|--------------------------|-----------------------------------------------|-------------------------------------------|-------|-----|----------|------|
|                          | CLIENT: CALLUM BONO                           |                                           |       |     |          |      |
|                          | ADDRESS: 32 CHENERY STREET, MANFIELD VIC 3722 |                                           |       |     |          |      |
|                          | PROPOSED 3 DWELLING                           |                                           |       |     |          |      |
|                          | DEVELOPMENT                                   |                                           |       |     |          |      |
| Parking Sweep Paths - P4 |                                               |                                           |       |     |          |      |
|                          | DATE                                          | DATE 20th September 2023                  |       |     | DRG No.  | TP26 |
|                          | SCALE                                         | 1:100                                     | DRAWN | DWT | REVISION | Α    |

P4 - sweep path plan scole 1:100

| ISSUE: PLANNING CONSULTATIVE MEETING REV.A    |                     |       |     |          |      |
|-----------------------------------------------|---------------------|-------|-----|----------|------|
| CLIENT: CALLUM BONO                           |                     |       |     |          |      |
| ADDRESS: 32 CHENERY STREET, MANFIELD VIC 3722 |                     |       |     |          |      |
| PROPOSED 3 DWELLING<br>DEVELOPMENT            |                     |       |     |          |      |
| Parking Sweep Paths - P5                      |                     |       |     |          |      |
| DATE                                          | 20th September 2023 |       |     | DRG No.  | TP27 |
| SCALE                                         | 1:100               | DRAWN | DWT | REVISION | A    |