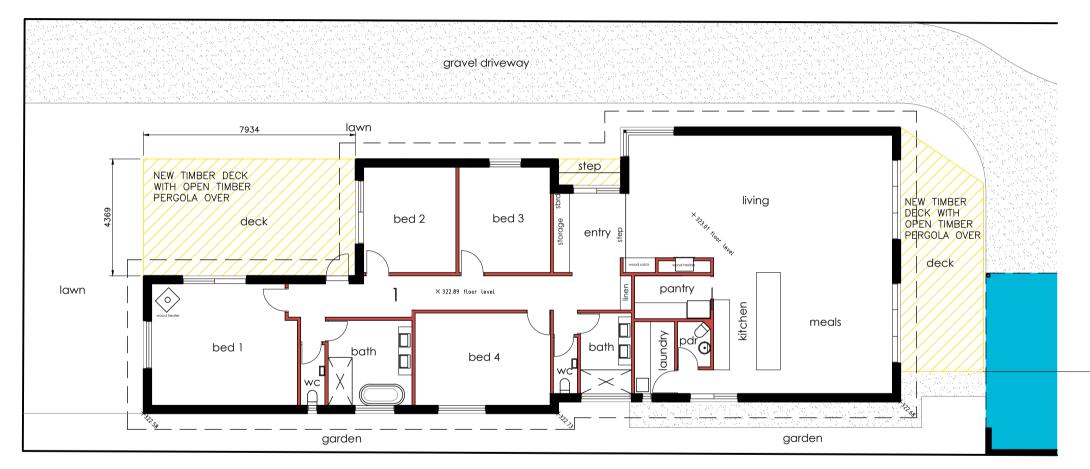

site analysis plan scale 1:200

existing dwelling (Unit 1) - existing floor plan .....

TO BE DEMOLISHED

ABN 40 591 495 058
mobile: 0400 031 617
emoli: duncanéloylordhome.com.au
www.taylordhome.com.au

PROPOSED 3 DWELLING
DEVELOPMENT

Dwelling 1 Existing Elevations

DATE 201h June 2023 DRG No. TPO6
SCALE 1:100 DRAWN DWT REVISION A

existing dwelling (Unit 1) - proposed floor plan .....

Greas
floor area dwelling one = 237.8 sqm
entry deck = 2.2 sqm
front deck = 34.6 sqm
rear deck = 25.1 sqm
carport dwelling one = 38.7 sqm