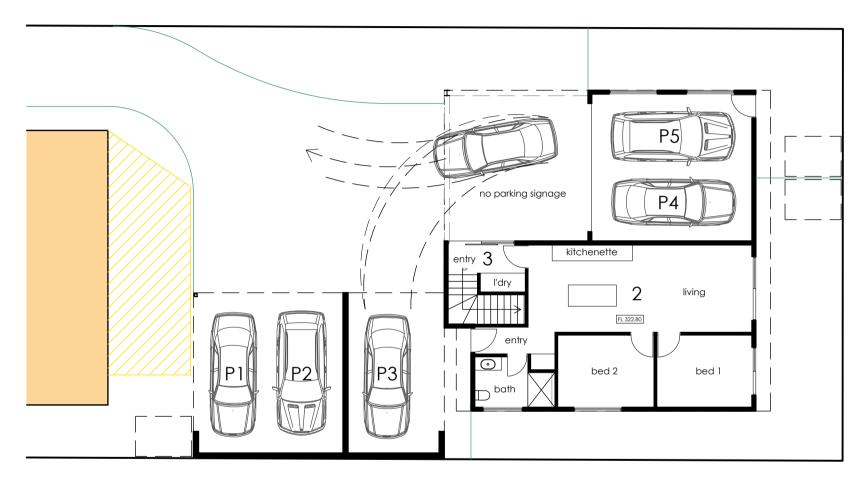

P1 - sweep path plan scale 1:100

| ISSUE: PLA | ISSUE: PLANNING CONSULTATIVE MEETING REV.A |             |           |          |      |
|------------|--------------------------------------------|-------------|-----------|----------|------|
| CLIENT: C  | allum bon                                  | 0           |           |          |      |
| ADDRESS:   | 32 CHENER                                  | Y STREET, N | ANFIELD V | /IC 3722 |      |
|            | PROPOSED 3 DWELLING<br>DEVELOPMENT         |             |           |          |      |
| Parking    | Parking Sweep Paths - P1                   |             |           |          |      |
| DATE       | 20th Septe                                 | ember 2023  | ,         | DRG No.  | TP23 |
| SCALE      | 1:100                                      | DRAWN       | DWT       | REVISION | Α    |
|            |                                            |             |           |          |      |