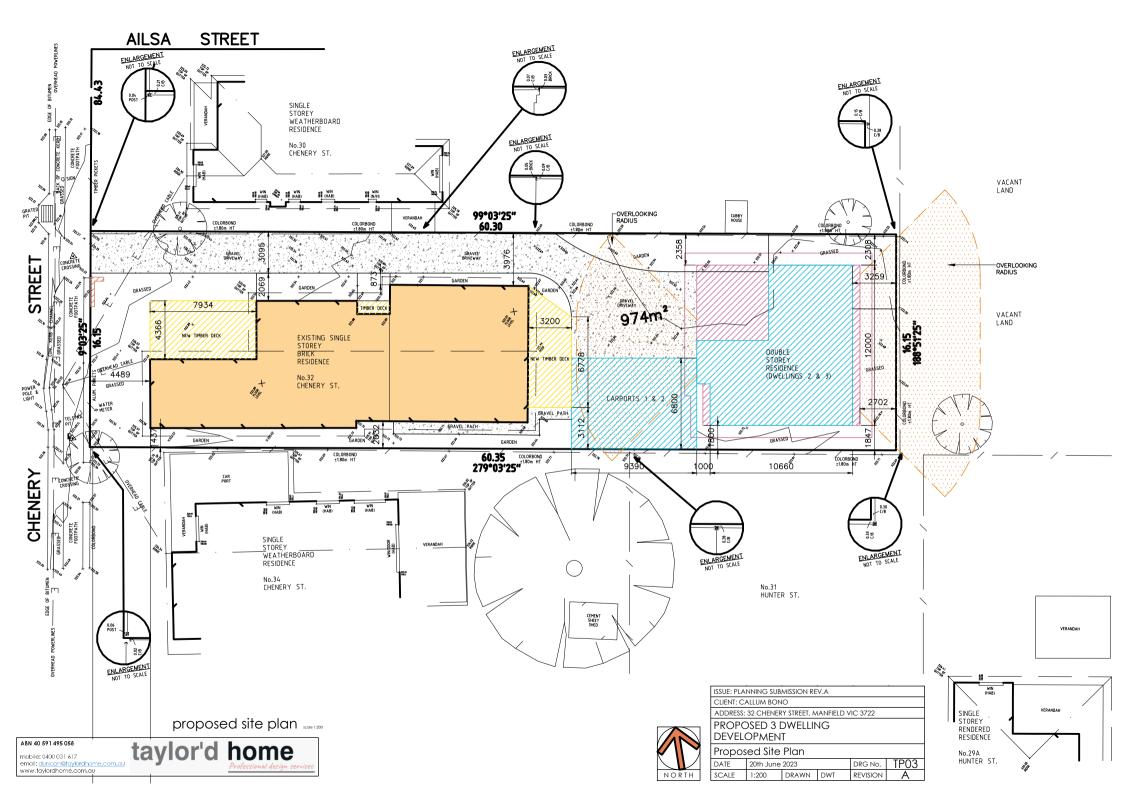

# STREET CHENERY proposed roof plan scale 1:200

## 6280 STREET 550 7934 3200 CHENERY PROPOSED DWELLINGS, 2 & 3 EXISTING DWELTING 1 4489

1000

10660

#### SITE COVERAGE

existing dwelling 1 on ground = 239.5 sqm proposed decking = 60.1 sqm total building area = 299.6 sqm roofed area = 290.1 sam

proposed dwellings 2 & 3 on ground = 106.5 sqm carports 1 & 2 = 63.8 sqm total area = 170.2 sqm

roofed area = 145.1 sam

site area = 974 sam max. site coverage permitted 60% = 584 sqm existing dwelling = 239.5 sqm proposed decks = 60.1 sqm proposed dwellings 2 & 3 on ground = 106.4 proposed carports = 63.8 sqm

total building area = 469.8 sqm OR 48%

#### PERMEABILITY

site area = 974 sqm min. permeable area required 20% of 974 = 195 sqm roofed area dwelling 1 = 290.1 roofed area carport 1 & 2 = 63.8 roofed area dwellings 2 & 3 = 145.1 hard surfaced areas ground = nil total hard surfaced areas = 499 sqm permeable area achieved = 475 sqm OR 48%

#### GARDEN AREA

site area = 974 sam min. garden area required 35% = 341 sqm garden area achieved = 345 sam OR 35.4%

#### PRIVATE OPEN SPACE

min. private open space required = 40 sqm min. secluded private open space required = 25 sqm min. balcony area required = 8 sqm

3250

#### dwelling one

SPOS = 35.5 sqm POS = 34.6 sqm (front deck)

total area acheived = 70.1 sqm dwelling two

SPOS = 34.3 sgm

POS = 19.4 sqm (side yard)

total area achieved = 53.7 sam

dwelling three

SPOS = 13.3 sgm (balcony)

POS = 32.6 sgm (ground level)

total area achieved = 45.9 sqm

ISSUE: PLANNING SUBMISSION REV.A CLIENT: CALLUM BONO

PROPOSED 3 DWELLING

**DEVELOPMENT** 

ADDRESS: 32 CHENERY STREET, MANFIELD VIC 3722

Proposed Roof Plan and Site Analysis 11th NOVEMBER 2022 DRG No. TPO4 SCALE 1:200 DRAWN DWT REVISION