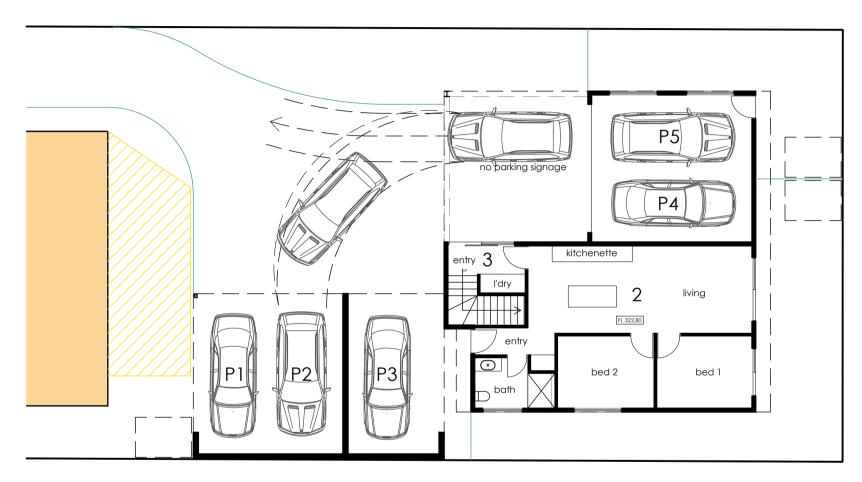

P1 - sweep path plan scale 1:100

| ISSUE: PLA | ISSUE: PLANNING CONSULTATIVE MEETING REV.A |             |           |          |      |
|------------|--------------------------------------------|-------------|-----------|----------|------|
| CLIENT: C  | allum bon                                  | 0           |           |          |      |
| ADDRESS:   | 32 CHENER                                  | Y STREET, N | ANFIELD V | /IC 3722 |      |
|            | PROPOSED 3 DWELLING<br>DEVELOPMENT         |             |           |          |      |
| Parking    | Parking Sweep Paths - P1                   |             |           |          |      |
| DATE       | 20th Septe                                 | ember 2023  | ,         | DRG No.  | TP23 |
| SCALE      | 1:100                                      | DRAWN       | DWT       | REVISION | Α    |
|            |                                            |             |           |          |      |

P2 - sweep path plan scale 1:100

| ISSUE: PLANNING CONSULTATIVE MEETING REV.A |            |             |           |          |      |
|--------------------------------------------|------------|-------------|-----------|----------|------|
| CLIENT: CA                                 | allum Bon  | 10          |           |          |      |
| ADDRESS:                                   | 32 CHENER  | Y STREET, N | ANFIELD \ | /IC 3722 |      |
| PROPC                                      | DSED 3 [   | OWELLIN     | ٧G        |          |      |
| DEVELO                                     | OPMEN'     | T           |           |          |      |
| Parking Sweep Paths - P2                   |            |             |           |          |      |
| DATE                                       | 20th Septe | ember 2023  | 3         | DRG No.  | TP24 |
| SCALE                                      | 1:100      | DRAWN       | DWT       | REVISION | Α    |

P3 - sweep path plan .....

| ISSUE: PLANNING CONSULTATIVE MEETING REV.A |                                               |                    |             |     |          |      |  |
|--------------------------------------------|-----------------------------------------------|--------------------|-------------|-----|----------|------|--|
|                                            | CLIENT: CA                                    | LIENT: CALLUM BONO |             |     |          |      |  |
|                                            | ADDRESS: 32 CHENERY STREET, MANFIELD VIC 3722 |                    |             |     |          |      |  |
|                                            | PROPOSED 3 DWELLING                           |                    |             |     |          |      |  |
|                                            | DEVELOPMENT                                   |                    |             |     |          |      |  |
|                                            | Parking Sweep Paths - P3                      |                    |             |     |          |      |  |
|                                            | DATE                                          | 20th Septe         | tember 2023 |     | DRG No.  | TP25 |  |
|                                            | SCALE                                         | 1:100              | DRAWN       | DWT | REVISION | Α    |  |

P5 - sweep path plan scole 1:100

|                          | ISSUE: PLA                                    | SSUE: PLANNING CONSULTATIVE MEETING REV.A |       |     |          |      |
|--------------------------|-----------------------------------------------|-------------------------------------------|-------|-----|----------|------|
|                          | CLIENT: CALLUM BONO                           |                                           |       |     |          |      |
|                          | ADDRESS: 32 CHENERY STREET, MANFIELD VIC 3722 |                                           |       |     |          |      |
|                          | PROPOSED 3 DWELLING                           |                                           |       |     |          |      |
|                          | DEVELOPMENT                                   |                                           |       |     |          |      |
| Parking Sweep Paths - P4 |                                               |                                           |       |     |          |      |
|                          | DATE                                          | DATE 20th September 2023                  |       |     | DRG No.  | TP26 |
|                          | SCALE                                         | 1:100                                     | DRAWN | DWT | REVISION | Α    |

P4 - sweep path plan scole 1:100

| ISSUE: PLANNING CONSULTATIVE MEETING REV.A    |                     |       |     |          |      |
|-----------------------------------------------|---------------------|-------|-----|----------|------|
| CLIENT: CALLUM BONO                           |                     |       |     |          |      |
| ADDRESS: 32 CHENERY STREET, MANFIELD VIC 3722 |                     |       |     |          |      |
| PROPOSED 3 DWELLING<br>DEVELOPMENT            |                     |       |     |          |      |
| Parking Sweep Paths - P5                      |                     |       |     |          |      |
| DATE                                          | 20th September 2023 |       |     | DRG No.  | TP27 |
| SCALE                                         | 1:100               | DRAWN | DWT | REVISION | A    |