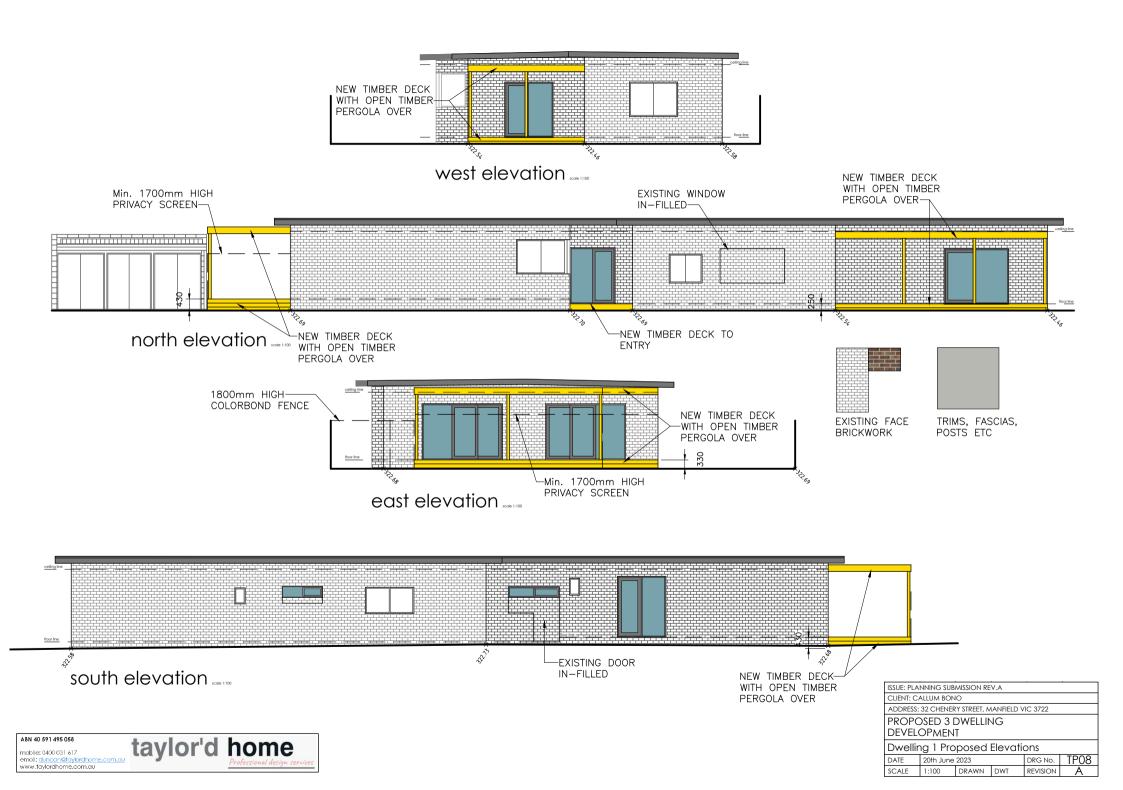

Dwelling 1 Existing Elevations

DATE 201h June 2023 DRG No. TPO6
SCALE 1:100 DRAWN DWT REVISION A

existing dwelling (Unit 1) - proposed floor plan .....

Greas
floor area dwelling one = 237.8 sqm
entry deck = 2.2 sqm
front deck = 34.6 sqm
rear deck = 25.1 sqm
carport dwelling one = 38.7 sqm