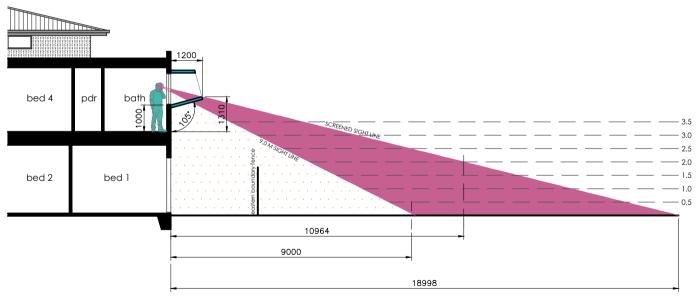

No.29A HUNTER ST.

bed 2 - east elevation continuous option one

| ABN 40 591 495 058                                                                        | toylorid | hama                              |
|-------------------------------------------------------------------------------------------|----------|-----------------------------------|
| mobile: 0400 031 617<br>email: <u>duncan@taylordhome.com.au</u><br>www.taylordhome.com.au | layior u | nome Professional design services |

| SUE: PLANNING CONSULTATIVE MEETING REV.A      |            |            |     |          |      |
|-----------------------------------------------|------------|------------|-----|----------|------|
| CLIENT: C                                     | allum bon  | 0          |     |          |      |
| ADDRESS: 32 CHENERY STREET, MANFIELD VIC 3722 |            |            |     |          |      |
| ROPOSED 3 DWELLING<br>DEVELOPMENT             |            |            |     |          |      |
| Citchen & Bed 2 Overlooking Cross-section     |            |            |     |          |      |
| ATE                                           | 20th Septe | ember 2023 |     | DRG No.  | TP18 |
| CALE                                          | 1.100      | DRAWN      | DWI | REVISION | Δ    |