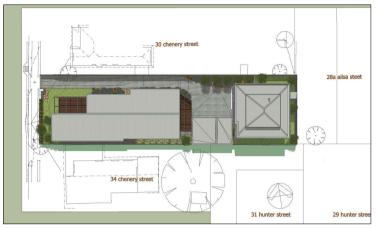

### PROPOSED PLANTS SPECIES SCHEDULE

AGONIS 'BURGUNDY' T1 WILLOW MYRTLE HEIGHT 3-6 METRES @ MATURITY

EUCALYPTUS CASEIA 'SILVER PRINCESS' GUM HEIGHT 3-6 METRES @ MATURITY

LEPTOSPERNUM OBOVATUM 'STARRY NIGHT' TEA TREE HEIGHT 2-2.5 METRES @ MATURITY

GARDEN BEDS

GARDEN BEDS TO BE PLANTED WITH A VARIETY OF NATIVE GRASSES AND SHRUBS

ADDRESS: 32 CHENERY STREET, MANFIELD VIC 3722 PROPOSED 3 DWELLING DEVELOPMENT

Proposed Landscape Plan 20th September 2023 DRG No. REVISION 1:200 DRAWN DWT