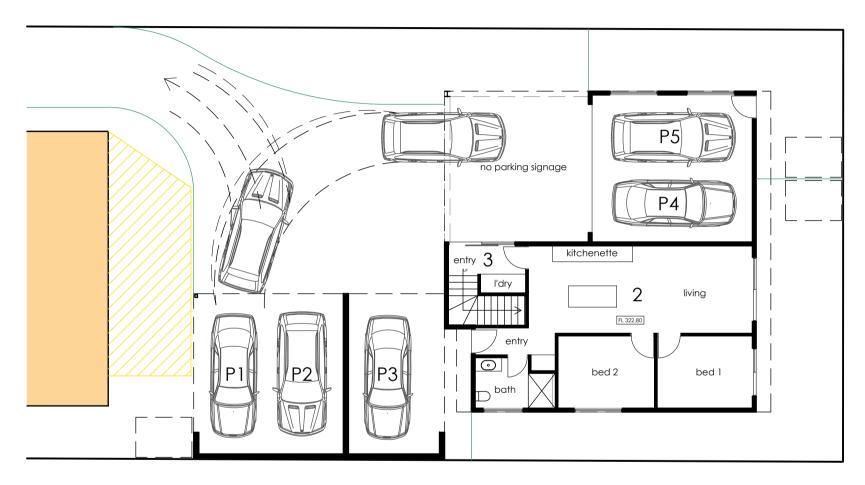

P2 - sweep path plan scale 1:100

| ISSUE: PLANNING CONSULTATIVE MEETING REV.A |            |             |           |          |      |
|--------------------------------------------|------------|-------------|-----------|----------|------|
| CLIENT: CA                                 | allum Bon  | 10          |           |          |      |
| ADDRESS:                                   | 32 CHENER  | Y STREET, N | ANFIELD \ | /IC 3722 |      |
| PROPC                                      | DSED 3 [   | OWELLIN     | ٧G        |          |      |
| DEVELO                                     | OPMEN'     | T           |           |          |      |
| Parking Sweep Paths - P2                   |            |             |           |          |      |
| DATE                                       | 20th Septe | ember 2023  | 3         | DRG No.  | TP24 |
| SCALE                                      | 1:100      | DRAWN       | DWT       | REVISION | Α    |

P3 - sweep path plan .....

| ISSUE: PLANNING CONSULTATIVE MEETING REV.A |                                               |                    |             |     |          |      |  |
|--------------------------------------------|-----------------------------------------------|--------------------|-------------|-----|----------|------|--|
|                                            | CLIENT: CA                                    | LIENT: CALLUM BONO |             |     |          |      |  |
|                                            | ADDRESS: 32 CHENERY STREET, MANFIELD VIC 3722 |                    |             |     |          |      |  |
|                                            | PROPOSED 3 DWELLING                           |                    |             |     |          |      |  |
|                                            | DEVELOPMENT                                   |                    |             |     |          |      |  |
|                                            | Parking Sweep Paths - P3                      |                    |             |     |          |      |  |
|                                            | DATE                                          | 20th Septe         | tember 2023 |     | DRG No.  | TP25 |  |
|                                            | SCALE                                         | 1:100              | DRAWN       | DWT | REVISION | Α    |  |