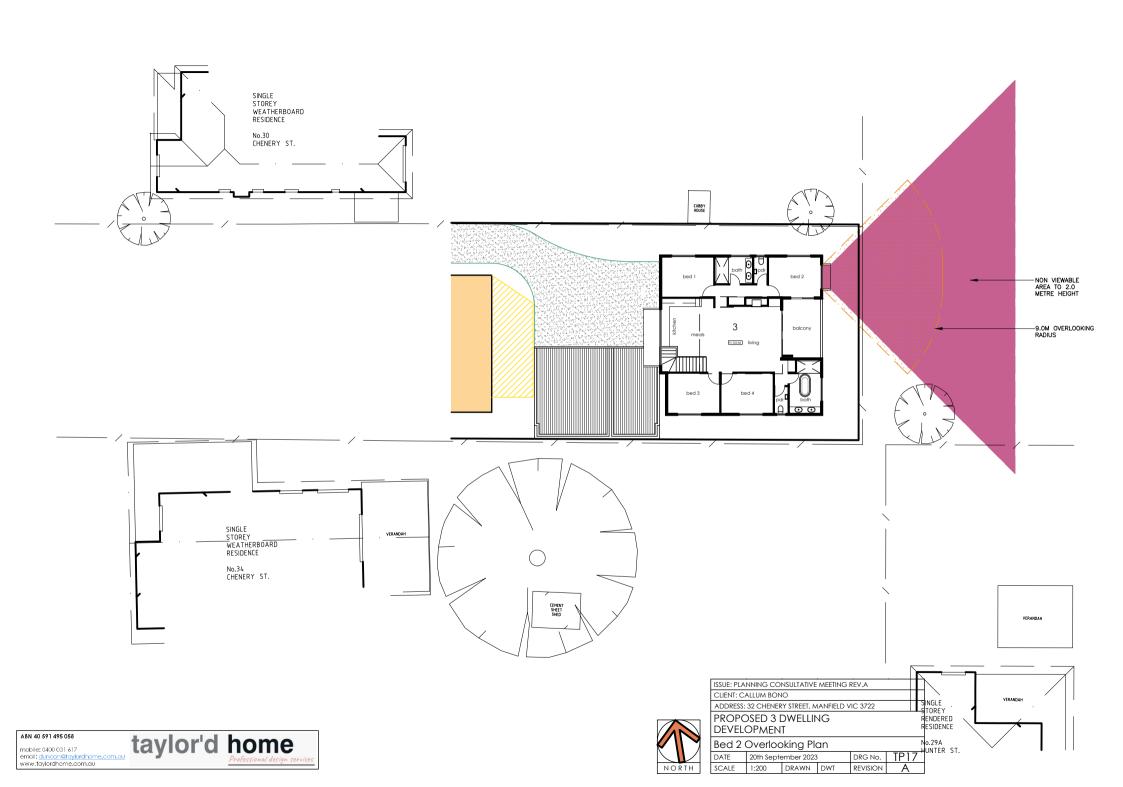

No.29A HUNTER ST.

bed 2 - east elevation continuous option one

| ABN 40 591 495 058                                                                        | toylorid | hama                              |
|-------------------------------------------------------------------------------------------|----------|-----------------------------------|
| mobile: 0400 031 617<br>email: <u>duncan@taylordhome.com.au</u><br>www.taylordhome.com.au | layior u | nome Professional design services |

| SUE: PLANNING CONSULTATIVE MEETING REV.A      |            |            |     |          |      |
|-----------------------------------------------|------------|------------|-----|----------|------|
| CLIENT: C                                     | allum bon  | 0          |     |          |      |
| ADDRESS: 32 CHENERY STREET, MANFIELD VIC 3722 |            |            |     |          |      |
| ROPOSED 3 DWELLING<br>DEVELOPMENT             |            |            |     |          |      |
| Citchen & Bed 2 Overlooking Cross-section     |            |            |     |          |      |
| ATE                                           | 20th Septe | ember 2023 |     | DRG No.  | TP18 |
| CALE                                          | 1.100      | DRAWN      | DWI | REVISION | Δ    |