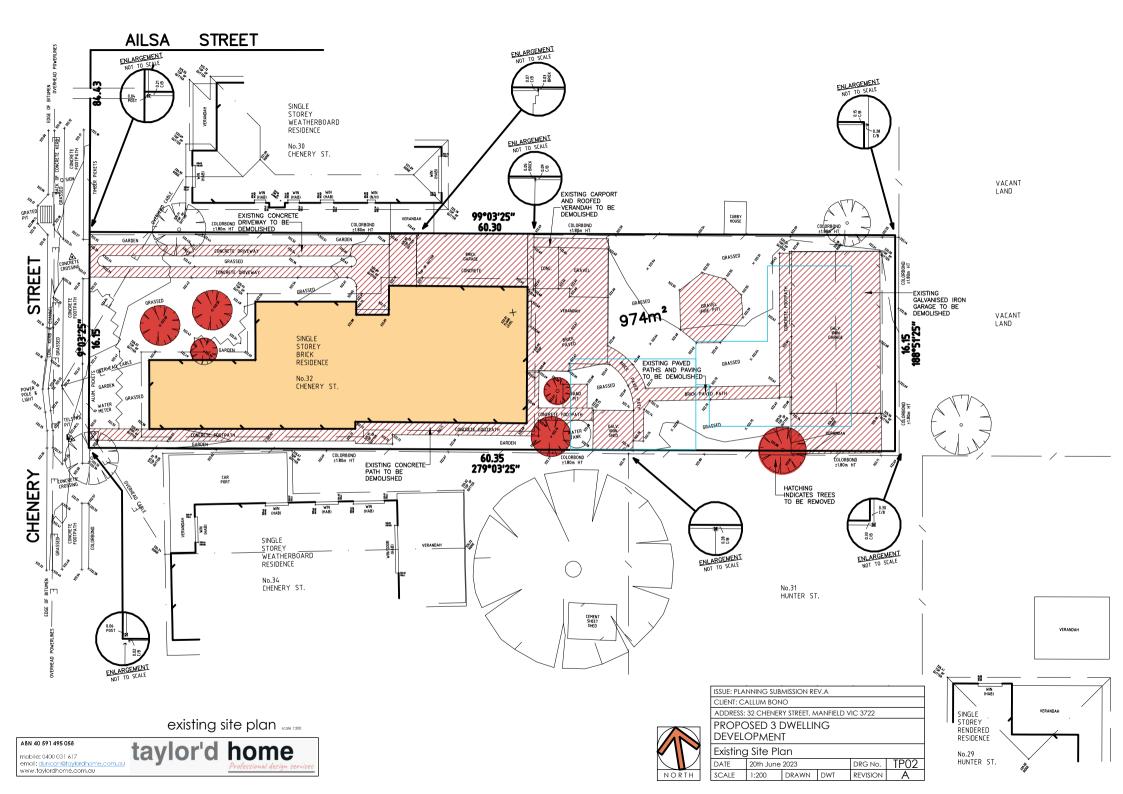

# STREET CHENERY proposed roof plan scale 1:200

## 6280 STREET 550 7934 3200 CHENERY PROPOSED DWELLINGS, 2 & 3 EXISTING DWELTING 1 4489

1000

10660

#### SITE COVERAGE

existing dwelling 1 on ground = 239.5 sqm proposed decking = 60.1 sqm total building area = 299.6 sqm roofed area = 290.1 sam

proposed dwellings 2 & 3 on ground = 106.5 sqm carports 1 & 2 = 63.8 sqm total area = 170.2 sqm

roofed area = 145.1 sam

site area = 974 sam max. site coverage permitted 60% = 584 sqm existing dwelling = 239.5 sqm proposed decks = 60.1 sqm proposed dwellings 2 & 3 on ground = 106.4 proposed carports = 63.8 sqm

total building area = 469.8 sqm OR 48%

#### PERMEABILITY

site area = 974 sqm min. permeable area required 20% of 974 = 195 sqm roofed area dwelling 1 = 290.1 roofed area carport 1 & 2 = 63.8 roofed area dwellings 2 & 3 = 145.1 hard surfaced areas ground = nil total hard surfaced areas = 499 sqm permeable area achieved = 475 sqm OR 48%

#### GARDEN AREA

site area = 974 sam min. garden area required 35% = 341 sqm garden area achieved = 345 sam OR 35.4%

#### PRIVATE OPEN SPACE

min. private open space required = 40 sqm min. secluded private open space required = 25 sqm min. balcony area required = 8 sqm

3250

#### dwelling one

SPOS = 35.5 sqm POS = 34.6 sqm (front deck)

total area acheived = 70.1 sqm dwelling two

SPOS = 34.3 sgm

POS = 19.4 sqm (side yard)

total area achieved = 53.7 sam

dwelling three

SPOS = 13.3 sgm (balcony)

POS = 32.6 sgm (ground level)

total area achieved = 45.9 sqm

ISSUE: PLANNING SUBMISSION REV.A CLIENT: CALLUM BONO

PROPOSED 3 DWELLING

**DEVELOPMENT** 

ADDRESS: 32 CHENERY STREET, MANFIELD VIC 3722

Proposed Roof Plan and Site Analysis 11th NOVEMBER 2022 DRG No. TPO4 SCALE 1:200 DRAWN DWT REVISION