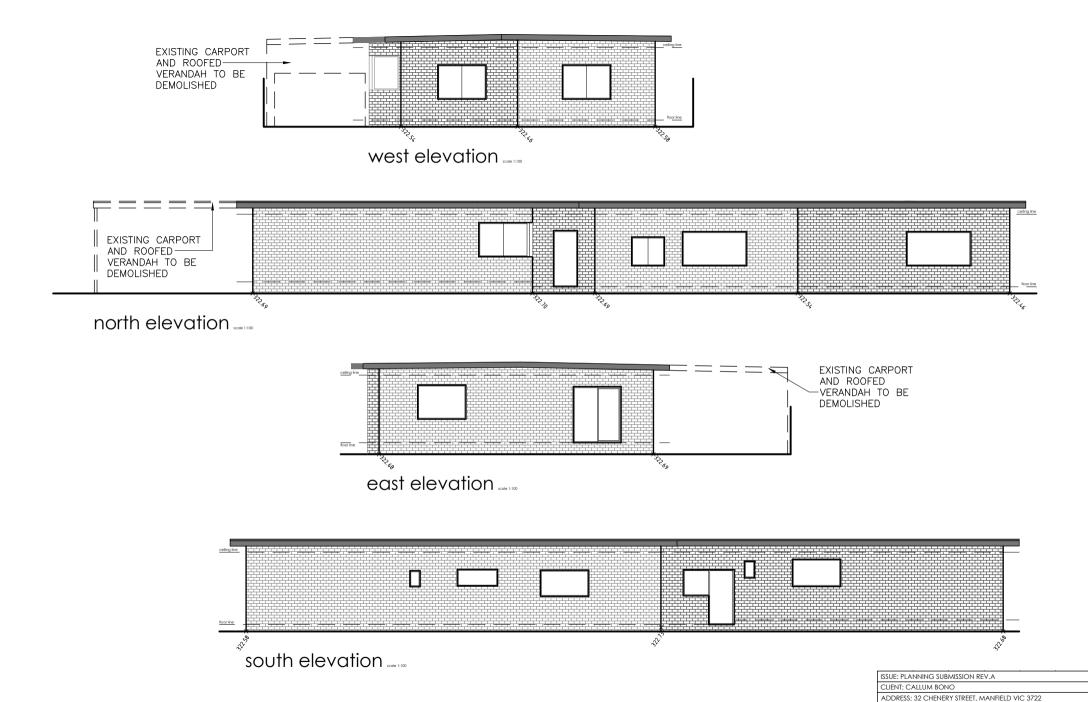

site analysis plan scale 1:200

existing dwelling (Unit 1) - existing floor plan .....

TO BE DEMOLISHED

ABN 40 591 495 058
mobile: 0400 031 617
emoli: duncanéloylordhome.com.au
www.taylordhome.com.au

PROPOSED 3 DWELLING
DEVELOPMENT

Dwelling 1 Existing Elevations

DATE 201h June 2023 DRG No. TPO6
SCALE 1:100 DRAWN DWT REVISION A

existing dwelling (Unit 1) - proposed floor plan .....

Greas
floor area dwelling one = 237.8 sqm
entry deck = 2.2 sqm
front deck = 34.6 sqm
rear deck = 25.1 sqm
carport dwelling one = 38.7 sqm