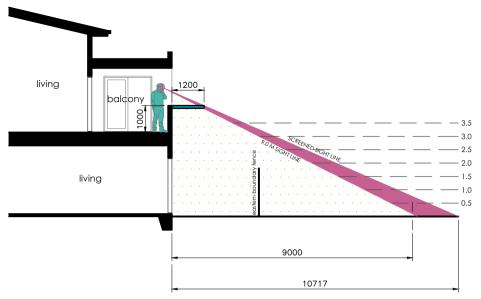

balcony - east elevation option one

balcony - east elevation continuo

| ABN 40 591 495 058                                                                        | to do do | b 0 100 0                         |
|-------------------------------------------------------------------------------------------|----------|-----------------------------------|
| mobile: 0400 031 617<br>email: <u>duncan@toylordhome.com.au</u><br>www.taylordhome.com.au | taylord  | NOME Professional design services |

| _ |                                            |            |             |           |          |      |
|---|--------------------------------------------|------------|-------------|-----------|----------|------|
| ſ | ISSUE: PLANNING CONSULTATIVE MEETING REV.A |            |             |           |          |      |
| ſ | CLIENT: CA                                 | allum bon  | 10          |           |          |      |
|   | ADDRESS:                                   | 32 CHENER  | Y STREET, N | ANFIELD V | /IC 3722 |      |
| ſ | PROPC                                      | DSED 3 [   | OWELLIN     | 1G        |          |      |
|   | DEVEL                                      | OPMEN      | T           |           |          |      |
|   | Balcony Overlooking Cross-section          |            |             |           |          |      |
| Ī | DATE                                       | 20th Septe | ember 2023  | 1         | DRG No.  | TP20 |
|   | SCALE                                      | 1:100      | DRAWN       | DWT       | REVISION | Α    |
| - |                                            |            |             |           |          |      |