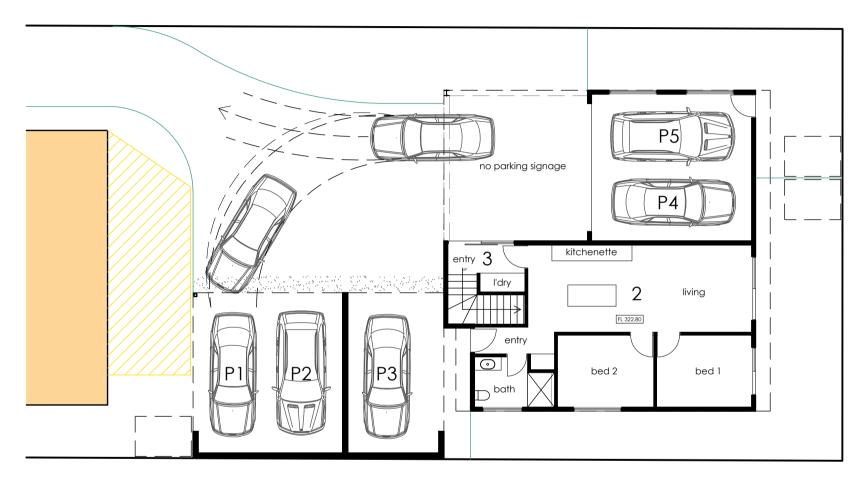

P1 - sweep path plan scale 1:100

| ISSUE: PLA | ISSUE: PLANNING CONSULTATIVE MEETING REV.A |             |           |          |      |
|------------|--------------------------------------------|-------------|-----------|----------|------|
| CLIENT: C  | allum bon                                  | 0           |           |          |      |
| ADDRESS:   | 32 CHENER                                  | Y STREET, N | ANFIELD V | /IC 3722 |      |
|            | PROPOSED 3 DWELLING<br>DEVELOPMENT         |             |           |          |      |
| Parking    | Parking Sweep Paths - P1                   |             |           |          |      |
| DATE       | 20th Septe                                 | ember 2023  | ,         | DRG No.  | TP23 |
| SCALE      | 1:100                                      | DRAWN       | DWT       | REVISION | Α    |
|            |                                            |             |           |          |      |

P2 - sweep path plan scale 1:100

| ISSUE: PLANNING CONSULTATIVE MEETING REV.A |            |             |           |          |      |
|--------------------------------------------|------------|-------------|-----------|----------|------|
| CLIENT: CA                                 | allum Bon  | 10          |           |          |      |
| ADDRESS:                                   | 32 CHENER  | Y STREET, N | ANFIELD \ | /IC 3722 |      |
| PROPC                                      | DSED 3 [   | OWELLIN     | ٧G        |          |      |
| DEVELO                                     | OPMEN'     | T           |           |          |      |
| Parking Sweep Paths - P2                   |            |             |           |          |      |
| DATE                                       | 20th Septe | ember 2023  | 3         | DRG No.  | TP24 |
| SCALE                                      | 1:100      | DRAWN       | DWT       | REVISION | Α    |

P3 - sweep path plan .....

| ISSUE: PLANNING CONSULTATIVE MEETING REV.A |                                               |                    |             |     |          |      |  |
|--------------------------------------------|-----------------------------------------------|--------------------|-------------|-----|----------|------|--|
|                                            | CLIENT: CA                                    | LIENT: CALLUM BONO |             |     |          |      |  |
|                                            | ADDRESS: 32 CHENERY STREET, MANFIELD VIC 3722 |                    |             |     |          |      |  |
|                                            | PROPOSED 3 DWELLING                           |                    |             |     |          |      |  |
|                                            | DEVELOPMENT                                   |                    |             |     |          |      |  |
|                                            | Parking Sweep Paths - P3                      |                    |             |     |          |      |  |
|                                            | DATE                                          | 20th Septe         | tember 2023 |     | DRG No.  | TP25 |  |
|                                            | SCALE                                         | 1:100              | DRAWN       | DWT | REVISION | Α    |  |

P5 - sweep path plan scole 1:100

|                          | ISSUE: PLA                                    | SSUE: PLANNING CONSULTATIVE MEETING REV.A |       |     |          |      |
|--------------------------|-----------------------------------------------|-------------------------------------------|-------|-----|----------|------|
|                          | CLIENT: CALLUM BONO                           |                                           |       |     |          |      |
|                          | ADDRESS: 32 CHENERY STREET, MANFIELD VIC 3722 |                                           |       |     |          |      |
|                          | PROPOSED 3 DWELLING                           |                                           |       |     |          |      |
|                          | DEVELOPMENT                                   |                                           |       |     |          |      |
| Parking Sweep Paths - P4 |                                               |                                           |       |     |          |      |
|                          | DATE                                          | DATE 20th September 2023                  |       |     | DRG No.  | TP26 |
|                          | SCALE                                         | 1:100                                     | DRAWN | DWT | REVISION | Α    |

P4 - sweep path plan scole 1:100

| ISSUE: PLANNING CONSULTATIVE MEETING REV.A    |                     |       |     |          |      |
|-----------------------------------------------|---------------------|-------|-----|----------|------|
| CLIENT: CALLUM BONO                           |                     |       |     |          |      |
| ADDRESS: 32 CHENERY STREET, MANFIELD VIC 3722 |                     |       |     |          |      |
| PROPOSED 3 DWELLING<br>DEVELOPMENT            |                     |       |     |          |      |
| Parking Sweep Paths - P5                      |                     |       |     |          |      |
| DATE                                          | 20th September 2023 |       |     | DRG No.  | TP27 |
| SCALE                                         | 1:100               | DRAWN | DWT | REVISION | A    |