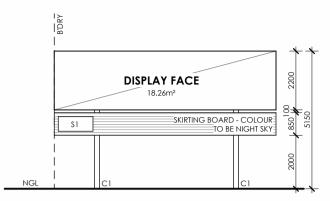

### **SOUTH ELEVATION**

SCALE 1:100

**FLOOR PLAN** 

SCALE 1:100

### **NORTH ELEVATION**

SCALE 1:100

### **S1 - SIGNAGE DETAIL**

SCALE 1:20

### **LEGEND**

- C1 PROPOSED COLUMN POWDERCOAT BLACK FINISH
- NATURAL GROUND LINE
- PERMANENT SIGN 1 REFER TO DETAIL