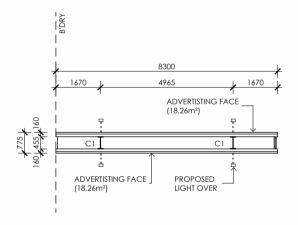

### **SOUTH ELEVATION**

SCALE 1:100

**FLOOR PLAN** 

SCALE 1:100

### **LEGEND**

- C1 PROPOSED COLUMN POWDERCOAT BLACK FINISH
- NATURAL GROUND LINE
- PERMANENT SIGN 1 REFER TO DETAIL