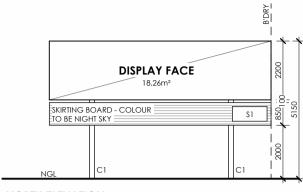

### **SOUTH ELEVATION**

SCALE 1:100

**FLOOR PLAN** 

SCALE 1:100

### **MATERIALS BOARD**

BLACK PAINT PROPOSED BLACK PAINT FINISH TO ALL FEATURES, TRIMS AND LIGHTING

SKIRTING BOARD PROPOSED COLORBOND SKIRTING BOARD WITH NIGHT SKY FINISH

### **LEGEND**

- C1 PROPOSED COLUMN POWDERCOAT BLACK FINISH
- NATURAL GROUND LINE
- PERMANENT SIGN 1 REFER TO DETAIL