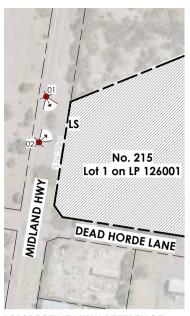

### TOWN PLANNING DRAWINGS

A01 COVER PAGE A02 SITE PLAN A03 FLOOR PLAN & ELEVATIONS A04 PERSPECTIVE VIEWS

**PHOTO 03** 

MANSFIELD VIC 3722

**PHOTO 04** 

**KEY PLAN** SCALE 1:3000

PHOTO LEGEND

| NO. | DESCRIPTION                                                  |  |
|-----|--------------------------------------------------------------|--|
| 01  | PHOTOGRAPHIC VIEW OF THE PROPOSED LOCATION FOR THE SIGN.     |  |
| 02  | PHOTOGRAPHIC VIEW NORTH FROM PROPOSED LOCATION FOR THE SIGN. |  |
| 03  | PHOTOGRAPHIC VIEW WEST FROM PROPOSED LOCATION FOR THE SIGN.  |  |
| 04  | PHOTOGRAPHIC VIEW SOUTH FROM PROPOSED LOCATION FOR THE SIGN. |  |

#### NORTH POINT

DATE 05/02/2025

PROJECT NO. 24-104

DRAWING NO.

PAGE SIZE ISSUE NO.

DRAWN BY