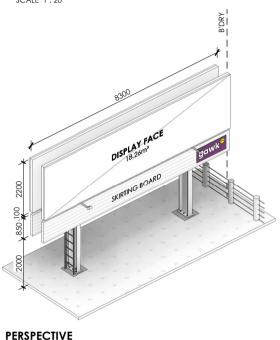

### **S1 - SIGNAGE DETAIL**

SCALE 1:20

### **LEGEND**

- C1 PROPOSED COLUMN POWDERCOAT BLACK FINISH
- NATURAL GROUND LINE
- PERMANENT SIGN 1 REFER TO DETAIL