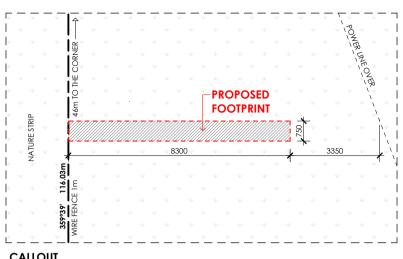

CALLOUT SCALE 1:100

LANDSCAPING PLAN

**LEGEND** 

PROPERTY BOUNDARY

EXISTING BUILDINGS ONSITE

PROPOSED ADVERTISING & PROMOTION SIGN FOOTPRINT **ISSUE/AMMENDMENTS SCHEDULE** 

01 05/02/2025

TOWN PLANNING ISSUE

### **TOWN PLANNING**

NOT FOR CONSTRUCTION

MANSFIELD - PROPOSED DEVELOPMENT OF A DOUBLE SIDED, EXTERNALLY ILLUMINATED, MAJOR PROMOTION SIGN.

ADDRESS

215 DEAD HORSE LANE, MANSFIELD VIC 3722

SCALE 1:100

DATE 05/02/2025 DRAWING NO. A02