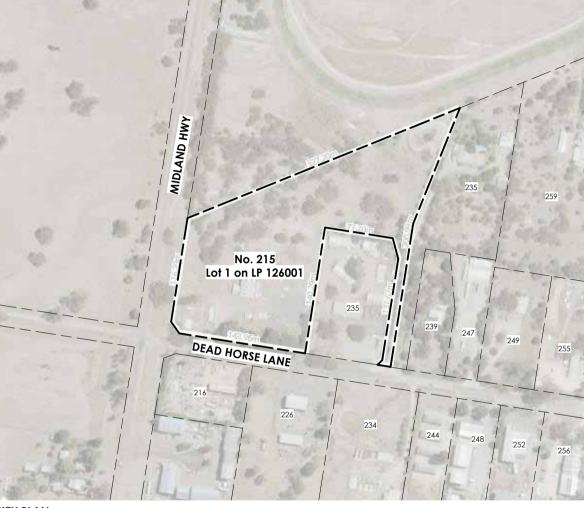

#### NORTH POINT

DATE 05/02/2025

PROJECT NO. 24-104

DRAWING NO.

PAGE SIZE ISSUE NO.

DRAWN BY

### **TOWN PLANNING**

NOT FOR CONSTRUCTION

MANSFIELD - PROPOSED DEVELOPMENT OF A DOUBLE SIDED, EXTERNALLY ILLUMINATED, MAJOR PROMOTION SIGN.

ADDRESS

215 DEAD HORSE LANE, MANSFIELD VIC 3722

SCALE 1:100

DATE 05/02/2025 DRAWING NO. A02