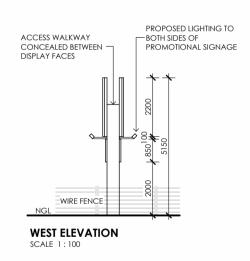

### **LEGEND**

- C1 PROPOSED COLUMN POWDERCOAT BLACK FINISH
- NATURAL GROUND LINE
- PERMANENT SIGN 1 REFER TO DETAIL