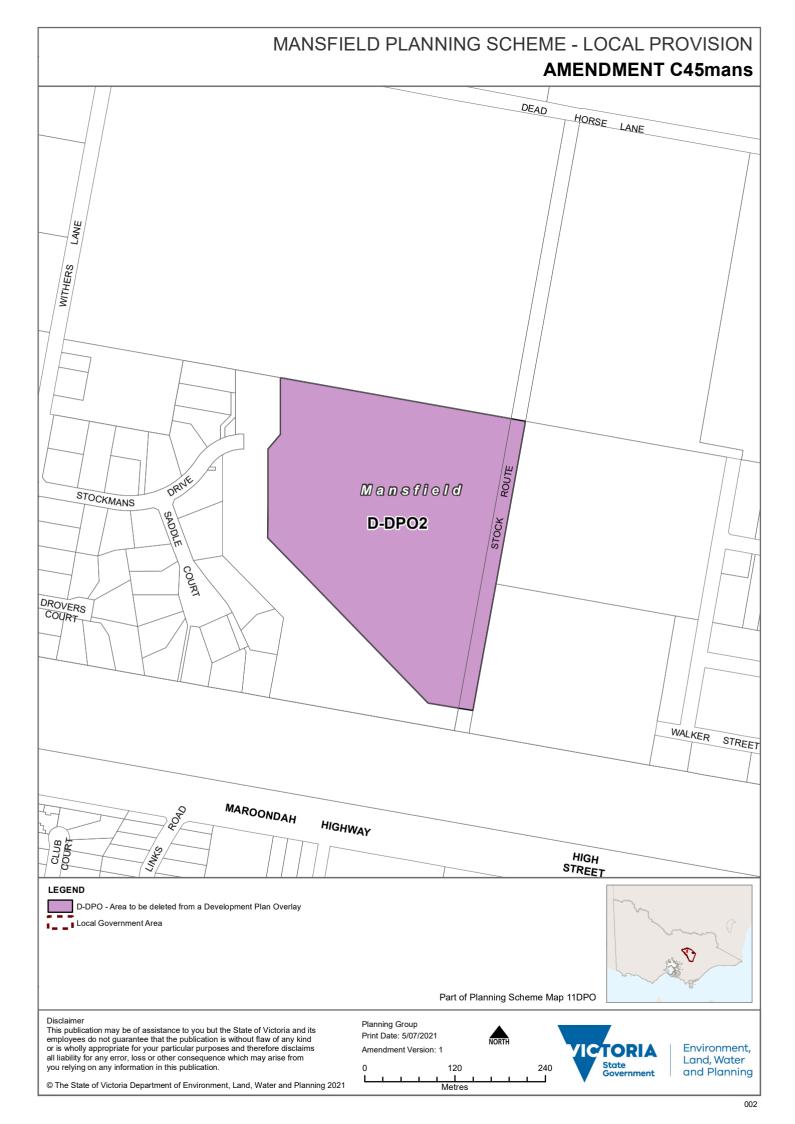

# Overlay Maps

2. Amend Planning Scheme Map No 11DPO in the manner shown on the one attached map marked "Mansfield Planning Scheme, Amendment C45".