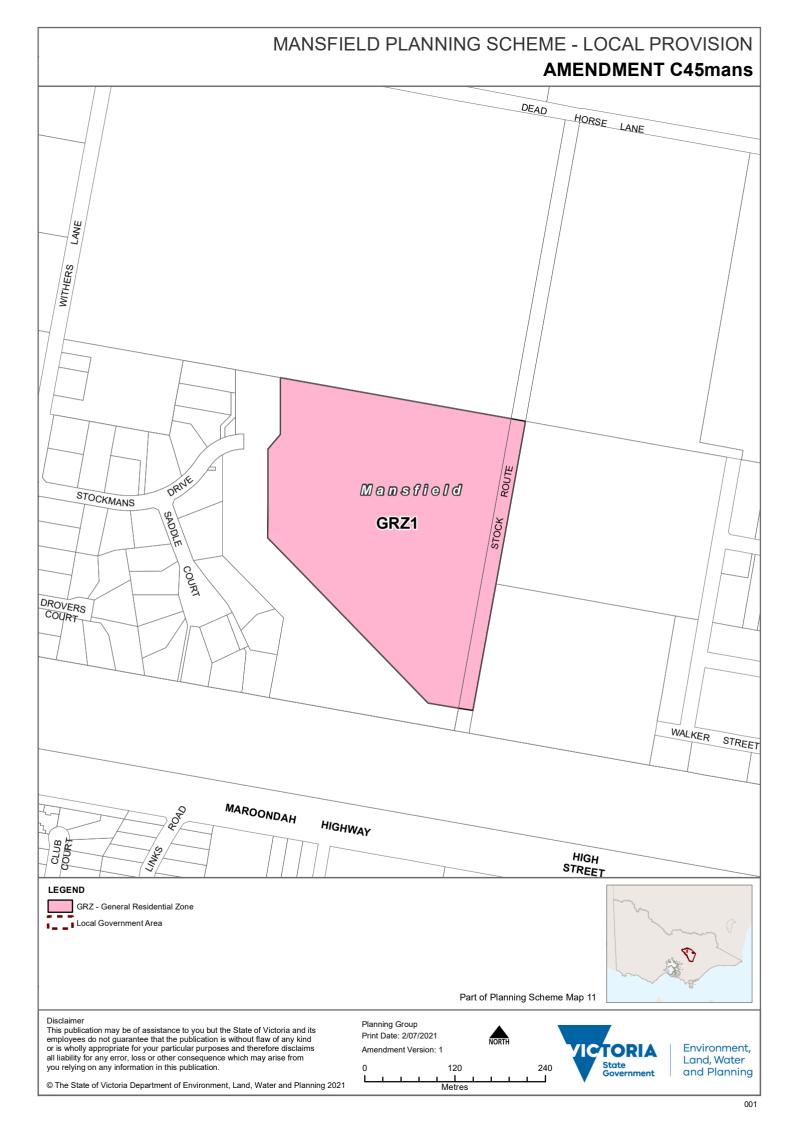

## **Zoning Maps**

1. Amend Planning Scheme Map No 11 in the manner shown on the one attached map marked "Mansfield Planning Scheme, Amendment C45".