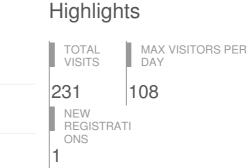

# **Visitors Summary**

## **PARTICIPANT SUMMARY**

| ENGAGED  | 3 ENGAGED PARTICIPANT          | S                |                                                     |              |                               | (%)       |
|----------|--------------------------------|------------------|-----------------------------------------------------|--------------|-------------------------------|-----------|
|          |                                | Registered       | Unverified                                          | Anonymous    | Draft Domestic Animal Man     | 3 (1.4%)  |
| INFORMED | Contributed on Forums          | 0                | 0                                                   | 0            |                               |           |
|          | Participated in Surveys        | 0                | 0                                                   | 0            |                               |           |
|          | Contributed to Newsfeeds       | 0                | 0                                                   | 0            |                               |           |
|          | Participated in Quick Polls    | 0                | 0                                                   | 0            |                               |           |
|          | Posted on Guestbooks           | 1                | 0                                                   | 0            |                               |           |
|          | Contributed to Stories         | 0                | 0                                                   | 0            |                               |           |
| AWARE    | Asked Questions                | 0                | 0                                                   | 0            |                               |           |
|          | Placed Pins on Places          | 0                | 0                                                   | 0            |                               |           |
|          | Contributed to Ideas           | 1                | 1                                                   | 0            |                               |           |
|          | * A single engag               | ed participant c | * Calculated as a percentage of total visits to the | Project      |                               |           |
| ENGAGED  | 163 INFORMED PARTICIPA         | NTS              |                                                     |              |                               | (%)       |
|          |                                |                  |                                                     | Participants | Draft Domestic Animal Man 163 | 3 (76.5%) |
|          | Viewed a video                 |                  |                                                     | 0            |                               | . ( , . , |
| INFORMED | Viewed a photo                 |                  |                                                     | 0            |                               |           |
|          | Downloaded a document          |                  |                                                     | 109          |                               |           |
|          | Visited the Key Dates page     |                  |                                                     | 0            |                               |           |
|          | Visited an FAQ list Page       |                  |                                                     | 0            |                               |           |
|          | Visited Instagram Page         |                  |                                                     | 0            |                               |           |
| AWARE    | Visited Multiple Project Pages | •                |                                                     | 154          |                               |           |
| AWAILE   | Contributed to a tool (engaged | d)               |                                                     | 3            |                               |           |
|          | * A single inform              | ed participant c | * Calculated as a percentage of total visits to the | ∍ Project    |                               |           |
| ENGAGED  | 213 AWARE PARTICIPANT          | S                |                                                     |              |                               |           |
|          |                                |                  |                                                     | Participants | Draft Domestic Animal Man     | 213       |
|          | Visited at least one Page      |                  |                                                     | 213          |                               |           |
| INFORMED |                                |                  |                                                     |              |                               |           |
|          |                                |                  |                                                     |              |                               |           |
|          |                                |                  |                                                     |              |                               |           |
|          |                                |                  |                                                     |              |                               |           |
|          |                                |                  |                                                     |              |                               |           |
| AWARE    | ۲<br>۲                         |                  |                                                     |              |                               |           |
|          |                                |                  |                                                     |              |                               |           |
|          | * Aware user could have also   | performed an l   | * Total list of unique visitors to the project      |              |                               |           |
|          |                                |                  |                                                     |              |                               |           |