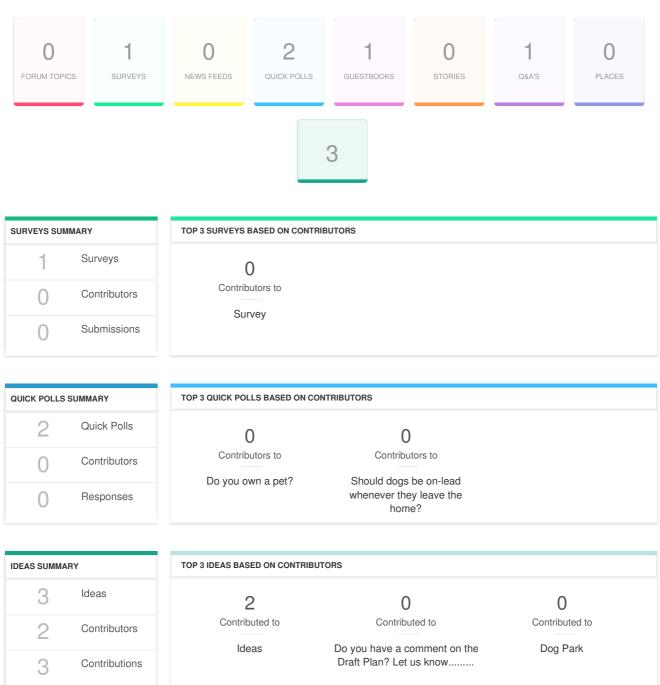

#### **ENGAGEMENT TOOLS SUMMARY**

## **PARTICIPANT SUMMARY**

| ENGAGED  | 3 ENGAGED PARTICIPANT          | S                |                                                     |              |                               | (%)       |
|----------|--------------------------------|------------------|-----------------------------------------------------|--------------|-------------------------------|-----------|
|          |                                | Registered       | Unverified                                          | Anonymous    | Draft Domestic Animal Man     | 3 (1.4%)  |
| INFORMED | Contributed on Forums          | 0                | 0                                                   | 0            |                               |           |
|          | Participated in Surveys        | 0                | 0                                                   | 0            |                               |           |
|          | Contributed to Newsfeeds       | 0                | 0                                                   | 0            |                               |           |
|          | Participated in Quick Polls    | 0                | 0                                                   | 0            |                               |           |
|          | Posted on Guestbooks           | 1                | 0                                                   | 0            |                               |           |
|          | Contributed to Stories         | 0                | 0                                                   | 0            |                               |           |
| AWARE    | Asked Questions                | 0                | 0                                                   | 0            |                               |           |
|          | Placed Pins on Places          | 0                | 0                                                   | 0            |                               |           |
|          | Contributed to Ideas           | 1                | 1                                                   | 0            |                               |           |
|          | * A single engag               | ed participant c | * Calculated as a percentage of total visits to the | Project      |                               |           |
| ENGAGED  | 163 INFORMED PARTICIPA         | NTS              |                                                     |              |                               | (%)       |
|          |                                |                  |                                                     | Participants | Draft Domestic Animal Man 163 | 3 (76.5%) |
|          | Viewed a video                 |                  |                                                     | 0            |                               | . ( , . , |
| INFORMED | Viewed a photo                 |                  |                                                     | 0            |                               |           |
|          | Downloaded a document          |                  |                                                     | 109          |                               |           |
|          | Visited the Key Dates page     |                  |                                                     | 0            |                               |           |
|          | Visited an FAQ list Page       |                  |                                                     | 0            |                               |           |
|          | Visited Instagram Page         |                  |                                                     | 0            |                               |           |
| AWARE    | Visited Multiple Project Pages | •                |                                                     | 154          |                               |           |
| AWAILE   | Contributed to a tool (engaged | d)               |                                                     | 3            |                               |           |
|          | * A single inform              | ed participant c | * Calculated as a percentage of total visits to the | ∍ Project    |                               |           |
| ENGAGED  | 213 AWARE PARTICIPANT          | S                |                                                     |              |                               |           |
|          |                                |                  |                                                     | Participants | Draft Domestic Animal Man     | 213       |
|          | Visited at least one Page      |                  |                                                     | 213          |                               |           |
| INFORMED |                                |                  |                                                     |              |                               |           |
|          |                                |                  |                                                     |              |                               |           |
|          |                                |                  |                                                     |              |                               |           |
|          |                                |                  |                                                     |              |                               |           |
|          |                                |                  |                                                     |              |                               |           |
| AWARE    | ۲<br>۲                         |                  |                                                     |              |                               |           |
|          |                                |                  |                                                     |              |                               |           |
|          | * Aware user could have also   | performed an l   | * Total list of unique visitors to the project      |              |                               |           |
|          |                                |                  |                                                     |              |                               |           |